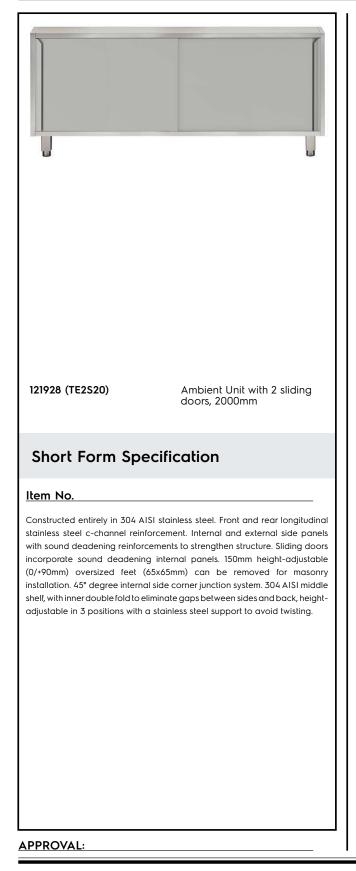

### Construction

- Front and rear lengthwise stainless steel c-channel reinforcement, 15/10 (16 gauges).
- Sound deadening reinforcements between internal and external side panels to strengthen structure.
- Mounted on 150 mm height adjustable (0/+90 mm) oversized (65x65 mm) feet.
- Internal sides supporting the structure to have 45° degrees internal side corners junction system.
- 30 mm high middle-shelf in AISI 304 stainless steel, height-adjustable in 3 positions, with inner double fold to eliminate gaps between sides and back.
- Made in 304 AISI CrNi 18/10 stainless steel with Scotch Brite finish.
- Sliding doors, with sound deadening internal and external panels, run on the upper part on the s/s bearings and on the lower part on a hidden runner. Doors are easy to remove thus facilitating cleaning procedures.

# Key Information:

| Cabinet width:               |         |
|------------------------------|---------|
| 121928 (TE2S20)              | 1830 mm |
| Cabinet depth:               | 620 mm  |
| Cabinet height:              | 645 mm  |
| N° of doors:                 | 2       |
| Door Type:                   | Sliding |
| External dimensions, Width:  | 2000 mm |
| External dimensions, Depth:  | 680 mm  |
| External dimensions, Height: | 860 mm  |
| Net weight:                  | 115 kg  |
|                              |         |